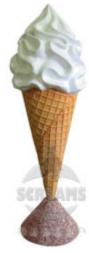

#### **EG004B**

Height: 145 cm
Diameter: 45 cm

Weight: 30 kg

Soft Baby Ice cream

Item made of resin. Marble grit basis

**EG004C** 

Height: 150 cm
Diameter : 45 cm
Weight: 32 kg

Soft Ice

Item made of resin. Marble grit basis