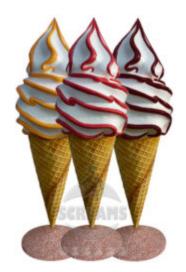

## **SG028**

Height: 185 cm
Diameter: 65 cm
Weight: 30 kg

Soft Ice cream Item made of fibreglass Marble grit basis