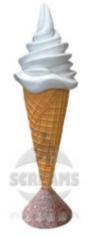

### **EG004**

Height: 145 cm
Diameter: 45 cm

Weight: 30 kg

Soft Baby Ice cream

Item made of resin. Marble grit basis