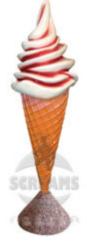

### **EG004A**

Height: 145 cm

Diameter : 45 cm
Weight: 30 kg

Soft Baby Ice cream

Item made of resin. Marble grit basis