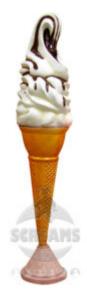

### **EG004**



Height: 145 cm
Diameter: 45 cm

Weight: 30 kg

Soft Baby Ice cream

Item made of resin. Marble grit basis

### **EG004A**



Height: 145 cm

Diameter : 45 cm
Weight: 30 kg

Soft Baby Ice cream

Item made of resin. Marble grit basis

#### **EG004B**



Height: 145 cm
Diameter: 45 cm

Weight: 30 kg

Soft Baby Ice cream

Item made of resin. Marble grit basis

**EG004C** 



Height: 150 cm
Diameter : 45 cm
Weight: 32 kg

Soft Ice

Item made of resin. Marble grit basis

# **EG004D**



**Height**: 150 cm **Diameter** : 45 cm

Weight: 32 kg

Soft Ice

## **EG004E**



Height: 150 cm
Diameter : 45 cm
Weight: 32 kg

Soft Ice

Item made of resin. Marble grit basis

**SG004** 



Height: 225 cm

Diameter: 40 cm

Weight: 52 kg

Soft Ice cream Item made of fibreglass Marble grit basis

## **SG028**



Height: 185 cm
Diameter: 65 cm
Weight: 30 kg

Soft Ice cream Item made of fibreglass Marble grit basis