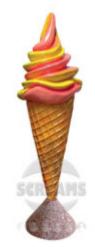

#### **EG004B**

Height: 145 cm
Diameter: 45 cm

Weight: 30 kg

Soft Baby Ice cream

Item made of resin. Marble grit basis

**EG004C** 

Height: 150 cm
Diameter : 45 cm
Weight: 32 kg

Soft Ice