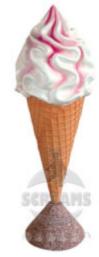

#### **EG004B**

Height: 145 cm
Diameter: 45 cm

Weight: 30 kg

Soft Baby Ice cream

Item made of resin. Marble grit basis

**EG004C** 

Height: 150 cm
Diameter : 45 cm
Weight: 32 kg

Soft Ice

Item made of resin. Marble grit basis