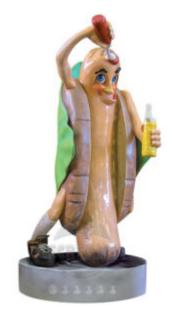

# **SR009**

Height: 185 cm
Width: 80 cm
Depth: 110 cm
Weight: 50 kg

Hot Dog

Item made of fibreglass

**SR013** 

Height: 185 cm
Diameter: 75 cm
Weight: 78 kg

Double Hamburger Item made of fibreglass Marble grit basis