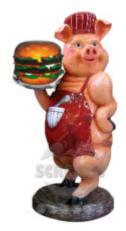

### **SR005A**

Height: 140 cm
Width: 85 cm
Depth: 80 cm
Weight: 20 kg
Pig and Burger

Item made of fibreglass