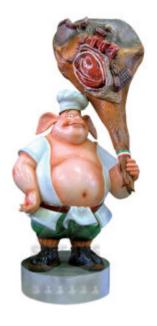

## **SR004**

Height: 205 cm
Width: 90 cm
Depth: 90 cm
Weight: 38 kg

Pig with ham

Item made of fibreglass