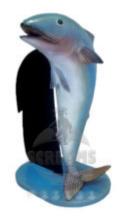

#### **ER022A**

Height: 140 cm
Width: 65 cm
Depth: 60 cm
Weight: 24 kg

Blue fish
Item made of resin
With erasable and rewritable blackboard

**SR003** 

Height: 165 cm
Width 75 cm
Depth: 70 cm
Weight: 23 kg