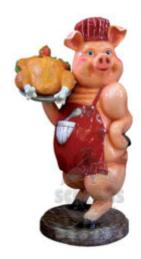

### **SR005**

Height: 140 cm
Width: 85 cm
Depth: 80 cm
Weight: 20 kg
Pig and turkey

Item made of fibreglass