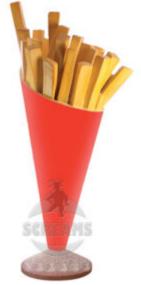

# **SR007**

**Height:** 180 cm

Width: 75 cm
Depth: 85 cm
Weight: 62 kg

Fries

Item made of fibreglass

Marble grit basis