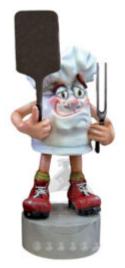

#### **ER022A**

Height: 140 cm
Width: 65 cm
Depth: 60 cm
Weight: 24 kg

Blue fish
Item made of resin
With erasable and rewritable blackboard

**SR003** 

Height: 165 cm
Width 75 cm
Depth: 70 cm
Weight: 23 kg

Chef as hat

Item made of fibreglass