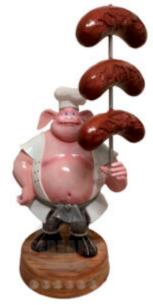

#### **SR004A**

Height: 230 cm
Width: 90 cm
Depth: 90 cm
Weight: 38 kg

Pig with sausages Item made of fibreglass