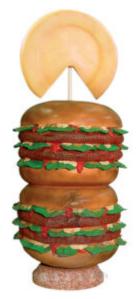

# **SR009**

Height: 185 cm
Width: 80 cm
Depth: 110 cm
Weight: 50 kg

Hot Dog

Item made of fibreglass

**SR013** 

Height: 185 cm
Diameter: 75 cm
Weight: 78 kg

Double Hamburger Item made of fibreglass Marble grit basis