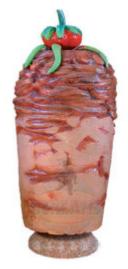

# **SR008**

Height: 170 cm
Diameter: 60 cm
Weight: 53 kg

Kebab Item made of fibreglas Marble grit basis